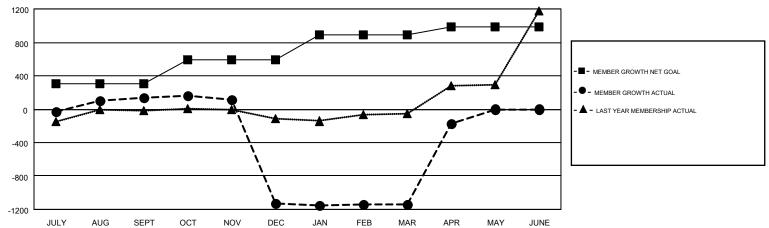

## GMT MONTHLY MEMBERSHIP PROGRESS REPORT

Results as of: 4/30/2019

Multiple District 3232

JAYESH THAKKAR

**LOCATION: INDIA** GMT CA 6

| Clubs         |               |           |               | Members               |                           |                         |                                                    |  |
|---------------|---------------|-----------|---------------|-----------------------|---------------------------|-------------------------|----------------------------------------------------|--|
|               | RESULTS FOR   | 2018-2019 |               | RESULTS FOR 2018-2019 |                           |                         |                                                    |  |
| QUARTER       | NEW CLUB GOAL | NEW CLUBS | DROPPED CLUBS | QUARTER               | MEMBER GROWTH NET<br>GOAL | MEMBER GROWTH<br>ACTUAL | DROPPED<br>MEMBERS ACTUAL<br>(including transfers) |  |
| JULY/AUG/SEPT | 11            | 13        | 2             | JULY/AUG/SEPT         | 300                       | 432                     | 277                                                |  |
| OCT/NOV/DEC   | 8             | 2         | 16            | OCT/NOV/DEC           | 295                       | 208                     | 1,449                                              |  |
| JAN/FEB/MAR   | 8             | 1         | 1             | JAN/FEB/MAR           | 290                       | 292                     | 206                                                |  |
| APR/MAY/JUNE  | 4             | 4         | 0             | APR/MAY/JUNE          | 95                        | 1,065                   | 86                                                 |  |

## GOALS AND ACTUAL MEMBERS CUMULATIVE

| DROPPED CLUBS: 19  DROPPED MEMBERS |       | 172 CLUBS OF 341 ADDED 1 OR MORE NEW MEMBERS | GENDER DISTRIE  MALE  FEMALE    | BUTION<br>10,360 (65.84%)<br>5,375 (34.16%) |       |
|------------------------------------|-------|----------------------------------------------|---------------------------------|---------------------------------------------|-------|
| DECEASED                           | 22    | CLICK HERE FOR CUMULATIVE                    | TOTAL FAMILY UNIT MEMBERS       |                                             | 9,345 |
| CLUB CANCELLED 885                 |       | MEMBERSHIP DATA                              |                                 |                                             | 0.400 |
| OTHER                              | 1,111 |                                              | FAMILY MEMBERS PAYING HALF DUES |                                             | 6,198 |
| TOTAL                              | 2,018 |                                              | 5020                            |                                             |       |