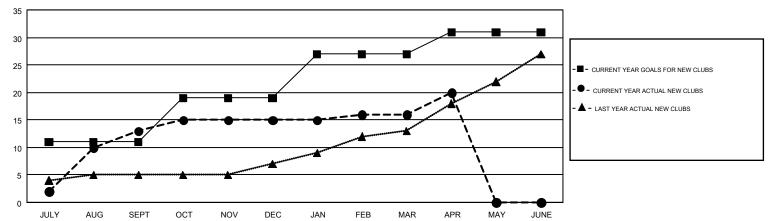

## GMT MONTHLY MEMBERSHIP PROGRESS REPORT

Results as of: 4/30/2019

Multiple District 3232

JAYESH THAKKAR

**LOCATION: INDIA** GMT CA 6

| Clubs         |               |           |               | Members               |                           |                         |                                                    |  |
|---------------|---------------|-----------|---------------|-----------------------|---------------------------|-------------------------|----------------------------------------------------|--|
|               | RESULTS FOR   | 2018-2019 |               | RESULTS FOR 2018-2019 |                           |                         |                                                    |  |
| QUARTER       | NEW CLUB GOAL | NEW CLUBS | DROPPED CLUBS | QUARTER               | MEMBER GROWTH NET<br>GOAL | MEMBER GROWTH<br>ACTUAL | DROPPED<br>MEMBERS ACTUAL<br>(including transfers) |  |
| JULY/AUG/SEPT | 11            | 13        | 2             | JULY/AUG/SEPT         | 300                       | 432                     | 277                                                |  |
| OCT/NOV/DEC   | 8             | 2         | 16            | OCT/NOV/DEC           | 295                       | 208                     | 1,449                                              |  |
| JAN/FEB/MAR   | 8             | 1         | 1             | JAN/FEB/MAR           | 290                       | 292                     | 206                                                |  |
| APR/MAY/JUNE  | 4             | 4         | 0             | APR/MAY/JUNE          | 95                        | 1,065                   | 86                                                 |  |

## GOALS AND ACTUAL NEW CLUBS CUMULATIVE